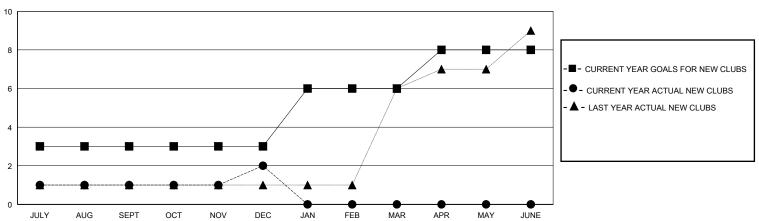

## GOALS AND ACTUAL NEW CLUBS CUMULATIVE

| DROPPED CLUBS: 2 |     | 17 CLUBS OF 74 ADDED 1 OR MORE<br>NEW MEMBERS | GENDER DISTRIBUTION  MALE 1,158 (60.19%) |              |       |
|------------------|-----|-----------------------------------------------|------------------------------------------|--------------|-------|
| DROPPED MEMBERS  |     |                                               | FEMALE                                   | 766 (39.81%) |       |
| DECEASED         | 5   | CLICK HERE FOR CUMULATIVE                     | TOTAL FAMILY UNIT MEMBERS                |              | 1,051 |
| CLUB CANCELLED   | 30  | MEMBERSHIP DATA                               | FAMILY MEMBERS PAYING HALF               |              | 570   |
| OTHER            | 233 |                                               |                                          |              | 573   |
| TOTAL            | 268 |                                               |                                          |              |       |