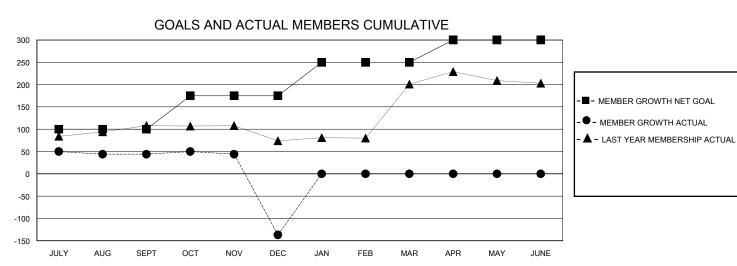

## GOALS AND ACTUAL NEW CLUBS CUMULATIVE

| DROPPED CLUBS: 2 |     | 17 CLUBS OF 74 ADDED 1 OR MORE<br>NEW MEMBERS | GENDER DISTRIBUTION  MALE 1,158 (60.19%) |              |       |
|------------------|-----|-----------------------------------------------|------------------------------------------|--------------|-------|
| DROPPED MEMBERS  |     |                                               | FEMALE                                   | 766 (39.81%) |       |
| DECEASED         | 5   | CLICK HERE FOR CUMULATIVE                     | TOTAL FAMILY UNIT MEMBERS                |              | 1,051 |
| CLUB CANCELLED   | 30  | MEMBERSHIP DATA                               | FAMILY MEMBERS PAYING HALF               |              | 570   |
| OTHER            | 233 |                                               |                                          |              | 573   |
| TOTAL            | 268 |                                               |                                          |              |       |